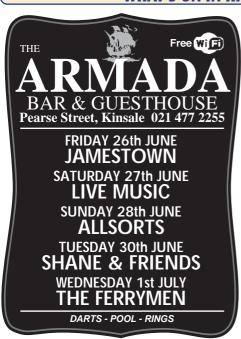

## WHAT'S ON IN KINSALE FRI 26th JUNE- THURS 2nd JULY 2015

Sovereign's Cup and ICRA Nationals FRI 26th JUNE

ARMADA:

Jamestown.

**BACCHUS NIGHTCLUB:** 

DJ Sean, 11,30pm.

BLUE HAVEN:

Mike O'Riordan.

ARMADA: Live Music.

**BACCHUS NIGHTCLUB:** 

DJ Sean, 11.30pm. BLUE HAVEN:

The Vegas Boys.

DON & BARRY'S HISTORIC STROLL:

Tourist Office 9.15am, 11.15am.

FOLKHOUSE:

The Hound Dogs, 10pm. HAMLETS:

ALTRUSA GARDEN PARTY:

At Kinsale Community Hospital, 2pm - 4.30pm. Adm: €5

ARMADA:

Allsorts.

BLUE HAVEN:

Barry Tierney, 9pm. DON & BARRY'S

HISTORIC STROLL:

Tourist Office 11.15am. FOLKHOUSE:

**TUES 30th JUNE** 

ARMADA: Shane & Friends.

**BLUE HAVEN:** Sonny & Friends.

DALTONS BAR: Traditional Music.

9.15pm.

DON & BARRY'S

HISTORIC STROLL: Tourist Office.

9.15am, 11.15am, HARBOUR CRUISE:

WED 1st JULY ARMADA:

The Ferrymen. BLUE HAVEN:

Niall McCabe, 9.15pm.

DON & BARRY'S HISTORIC STROLL:

Tourist Office. 9.15am, 11.15am,

FOLKHOUSE:

Mike & Co., 9.30pm.

HARBOUR CRUISE: